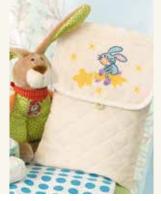

## Pouch for nappy changing items

AnchorCrafts.com

Designed by Anchor Studio

Design No.: 0060002-00701-04 MEZ GmbH, 2018. All Rights Reserved.

0060002-00701-04 Pouch for nappy changing items

Anchor Stranded Cotton 8m 4635000- # (Colour n°)

1 x #23, #27, #108, #305, #885, #1035, #9159

**Pouch:** 20 x 31 cm **Embroidery:** 14,5 x 9,5 cm

## Pouch for nappy changing items