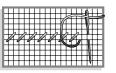

### **CROSS STITCH**

Cross stitch is worked in two stages – first work the lower stitch (from left to right) and then work the upper stitch (from right to left).

| 200 |  |
|-----|--|
|     |  |

### **BACKSTITCH:**

Backstitch is worked from right to left.

| Ħ |   |   |   |    |  |
|---|---|---|---|----|--|
|   | ¢ | Ë | 7 | ≱⊧ |  |