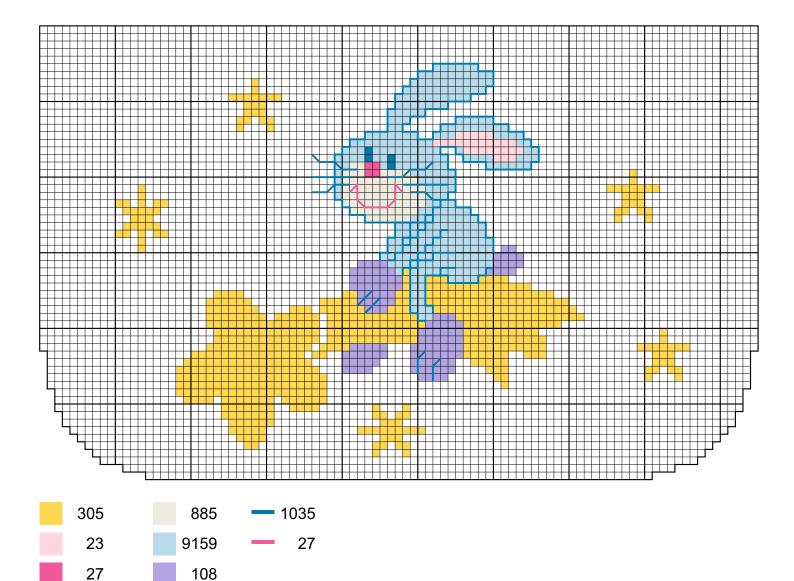

1 x #23, #27, #108, #305, #885, #1035, #9159

**Pouch:** 20 x 31 cm **Embroidery:** 14,5 x 9,5 cm

### **GENERAL INSTRUCTIONS**

Position the embroidery in the centre of the aida panel. One coloured square on the chart represents one cross stitch worked over one woven square of aida fabric. A line represents a backstitch.

### TIP

Always embroider cross stitch using a blunt-ended tapestry needle. Always work the cross stitch first, then the backstitch.

Embroidery

Eas

On the chart, each coloured square represents one cross stitch and each line one backstitch.